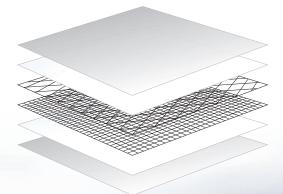

## DIMENSION-POLYANT

OCX-Line

DIMENSION-POLYANT's Cruising Laminates were designed for demanding blue water sailors. They combine technical efficiency, durability and easy

handling. The special UVM $^{\circledR}$  coating provides a high resistance against UV and mildew. The new DCX line is a further development of our successful and well proven DC laminates. The core Polyester scrim gains off-threadline support with the insertion of a 9° X-Ply and is encapsulated between two layers of film. The outer taffetas provide a smooth surface and high abrasion resistance. The DCX line is available in various weights and is suitable for most Head- and Mainsails.